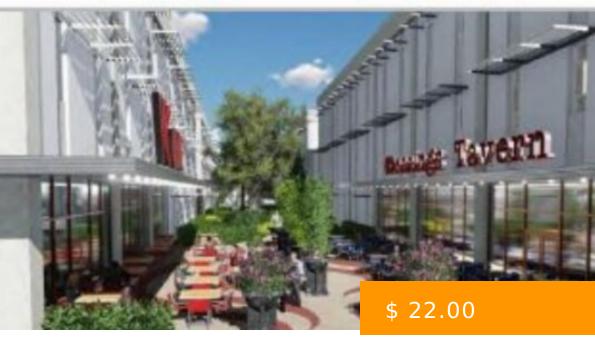

#### **BASIC FACTS**

**Building Name:** Virginia Crossings

Type: Office Space

**Lease Type:** Full-Service Office Lease

Year Built/Ren: 1967/2018

Café

Conferencing Facility

Building Size (SF): 28,979 sq ft

Rental Rate (per RSF): \$ 22.00

Building Class: Class "A" Office Space

Fitness Center

Food Service

WIFI

- 24-Hour Access
- Controlled Access
- Covered Parking
- On-Site Property Management
- On-Site Security
- Tenant Controlled HVAC