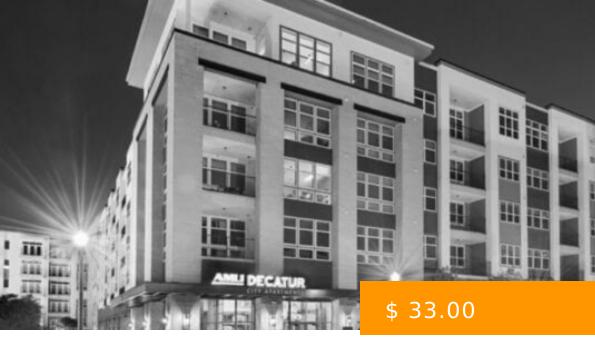

# THE PROJECT

https://peachtreecre.com

120 W Trinity Pl, Decatur, GA 30030, USA

- Office Space
- Active Listing

## **BASIC FACTS**

Building Name: The Project

Type: Office Space

Lease Type: Full-Service Office Lease

Year Built/Ren: 2020

- 24-Hour Access
- Controlled Access
- Covered Parking
- On-Site Property Management
- On-Site Security
- Tenant Controlled HVAC

- Café
- Conferencing Facility

Building Size (SF): 52,000 sq ft

Rental Rate (per RSF): \$ 33.00

Building Class: Class "A" Office Space

- Fitness Center
- Food Service
- WIFI