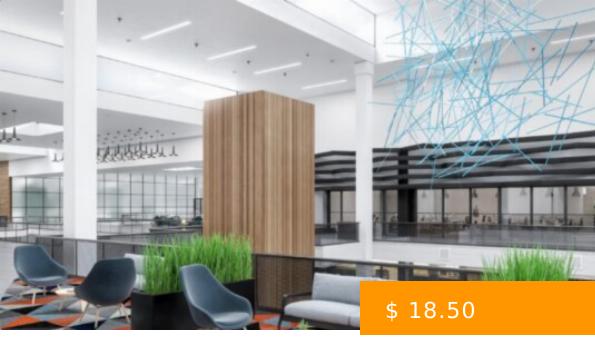

### **BASIC FACTS**

Building Name: The Offices at Northlake

Type: Office Space

Lease Type: Full-Service Office Lease

Parking Ratio/1,000 RSF: 4

Building Size (SF): 530 sq ft

Building Class: Class "A" Office Space

Rental Rate (per RSF): \$ 18.50

Year Built/Ren: 2022

Conferencing Facility

Fitness Center

- 24-Hour Access
- Controlled Access
- Covered Parking
- On-Site Property Management
- Food ServiceWIFI

Café

- On-Site Security
- Tenant Controlled HVAC