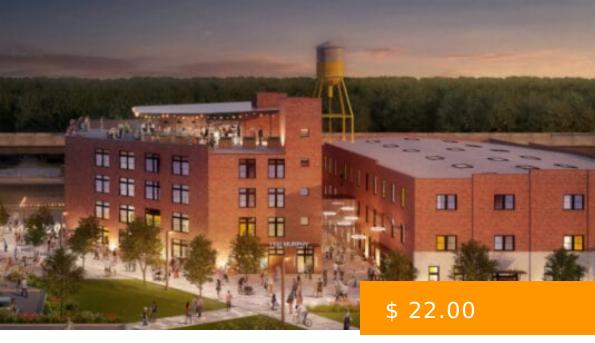

# THE MURPHY

https://peachtreecre.com

1088 Murphy Ave SW, Atlanta, GA 30310, USA

- Office Space
- Active Listing

#### **BASIC FACTS**

**Building Name:** The Murphy

Type: Office Space

**Lease Type:** Full-Service Office Lease

Year Built/Ren: 2022

Café

Conferencing Facility

Building Size (SF): 115,000 sq ft

Rental Rate (per RSF): \$ 22.00

Building Class: Class "A" Office Space

Fitness Center

Food Service

WIFI

- 24-Hour Access
- Controlled Access
- Covered Parking
- On-Site Property Management
- On-Site Security
- Tenant Controlled HVAC