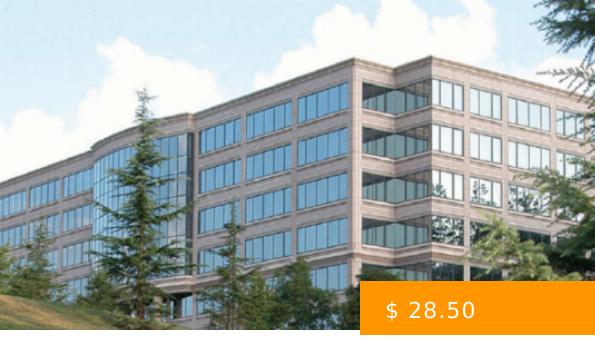

# **PRESTON RIDGE IV**

https://peachtreecre.com

Preston Ridge IV – 3440 Preston Ridge Road, Alpharetta, GA 30005 Office Building Overview: Less than 0.5 miles away from Highway 400 and the award-winning Avalon development 150,320 SF, sixstory, Class "A" office building with eight corners per floor 4/1,000 RSF parking ratio Dramatic views of North Fulton County and... 3440 Preston Ridge Rd, Alpharetta, GA 30005, USA

### **BASIC FACTS**

**Building Name:** Preston Ridge IV

Type: Office Space

**Lease Type:** Full-Service Office Lease

Parking Ratio/1,000 RSF: 4.51

Building Size (SF): 150,320 sq ft

Building Class: Class "A" Office Space