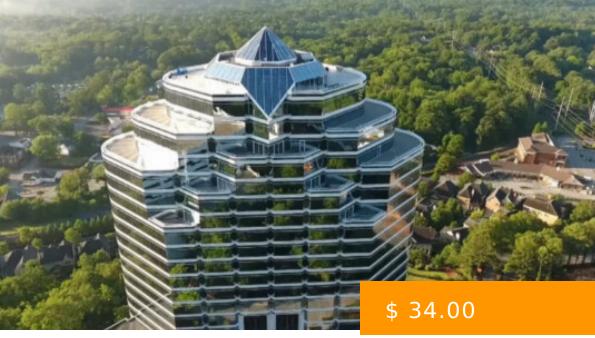

# **OVERLOOK III**

https://peachtreecre.com

OVERLOOK III OFFERS THE BEST WORKSPACE AMENITIES IN THE NORTHWEST Spectacular views of Atlanta skyline Easy access to interstates, airport, and all of metro Atlanta Adjacent to Vinings Jubilee retail and Hotel Indigo Convenient to Cumberland Mall, Cobb Galleria, and all of the area's abundant dining, shopping, hotel, and service... overlook 3, 2859 Paces Ferry Rd SE, Atlanta, GA 30339, USA

#### **BASIC FACTS**

Building Name: Overlook III

Type: Office Space

Lease Type: Full-Service Office Lease

Parking Ratio/1,000 RSF: 3

Building Size (SF): 514,748 sq ft Building Class: Class "A" Office Space Rental Rate (per RSF): \$ 34.00 Year Built/Ren: 1987/2015