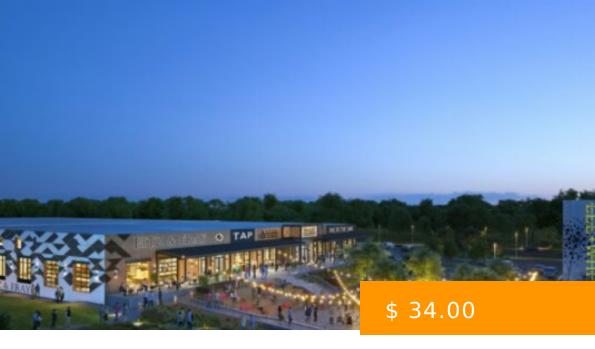

# **LEE + WHITE - 929-933**

https://peachtreecre.com

Lee + White has emerged as one of Atlanta's most exciting mixed-use destinations. The redevelopment of the West End community's former "Warehouse Row" showcases a mix of cutting-edge breweries, restaurants, retailers and food manufacturers. Now Ackerman & Co. and MDH Partners are moving forward with the next phase in the...

#### **BASIC FACTS**

**Building Name:** Lee + White - 929-933

**Building Class:** Class "A" Office Space

Rental Rate (per RSF): \$ 34.00

**Type:** Office Space

Lease Type: Full-Service Office Lease

Year Built/Ren: 2017