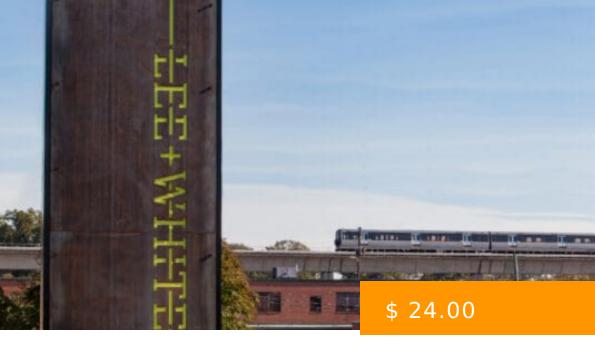

# LEE + WHITE - 1050-1070

https://peachtreecre.com

Lee + White has emerged as one of Atlanta's most exciting mixed-use destinations. The redevelopment of the West End community's former "Warehouse Row" showcases a mix of cutting-edge breweries, restaurants, retailers and food manufacturers. Now Ackerman & Co. and MDH Partners are moving forward with the next phase in the...

#### **BASIC FACTS**

Building Name: Lee + White - 1050-1070 Building Size (SF): 91,276 sq ft

Type: Office Space Building Class: Class "A" Office Space

Lease Type: Full-Service Office Lease Rental Rate (per RSF): \$ 24.00