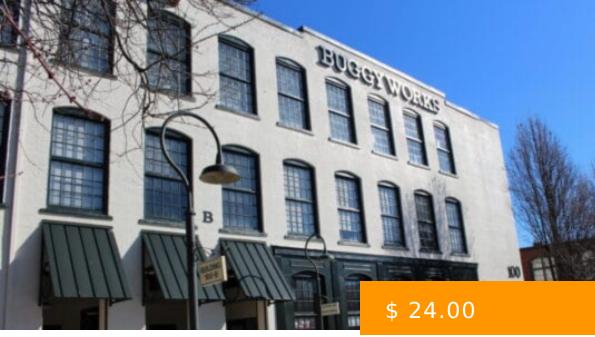

# JEFFERSON STATION AT THE BUGGY WORKS

https://peachtreecre.com

1526 E Forrest Ave, East Point, GA 30344, USA

- Office Space
- Active Listing

#### **BASIC FACTS**

**Building Name:** Jefferson Station at the

**Buggy Works** 

**Type:** Office Space

**Lease Type:** Full-Service Office Lease

Parking Ratio/1,000 RSF: 3

Café

Conferencing Facility

Building Size (SF): 70,000 sq ft

Rental Rate (per RSF): \$ 24.00

Year Built/Ren: 1930/2006

Building Class: Class "A" Office Space

Fitness Center

Food Service

WIFI

- 24-Hour Access
- Controlled Access
- Covered Parking
- On-Site Property Management
- On-Site Security
- Tenant Controlled HVAC