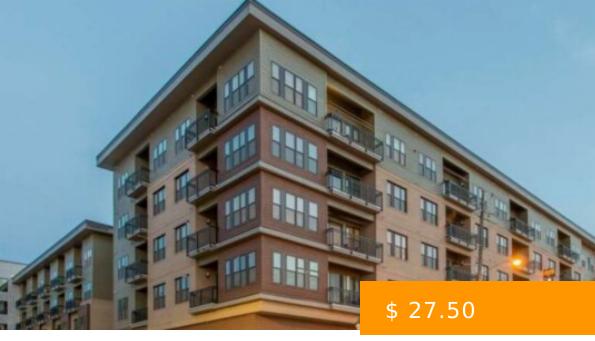

#### **BASIC FACTS**

**Building Name:** 675 N Highland Phase II

Type: Office Space

**Lease Type:** Full-Service Office Lease

Year Built/Ren: 2019

Café

Conferencing Facility

Building Size (SF): 25,000 sq ft

Rental Rate (per RSF): \$ 27.50

Building Class: Class "A" Office Space

Fitness Center

Food Service

WIFI

- 24-Hour Access
- Controlled Access
- Covered Parking
- On-Site Property Management
- On-Site Security
- Tenant Controlled HVAC