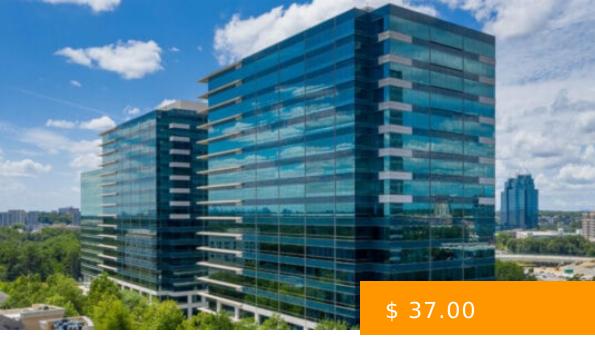

## **2002 PERIMETER SUMMIT**

https://peachtreecre.com

At Perimeter Summit, there are distinctive places to work – 1001, 2002, & 3003 Summit – offering 1.4 million square feet in three office buildings with unique modern architecture. There are places to play: Perimeter Summit is home to the renowned Villa Christina – a highly acclaimed dining, conference, and...

## **BASIC FACTS**

**Building Name:** 2002 Perimeter Summit

**Type:** Office Space

**Lease Type:** Full-Service Office Lease

Parking Ratio/1,000 RSF: 4

Café

Conferencing Facility

Year Built/Ren: 2003

Building Size (SF): 416,498 sq ft

Rental Rate (per RSF): \$ 37.00

Building Class: Class "A" Office Space

Fitness Center

Food Service

WIFI

- 24-Hour Access
- Controlled Access
- Covered Parking
- On-Site Property Management
- On-Site Security
- Tenant Controlled HVAC