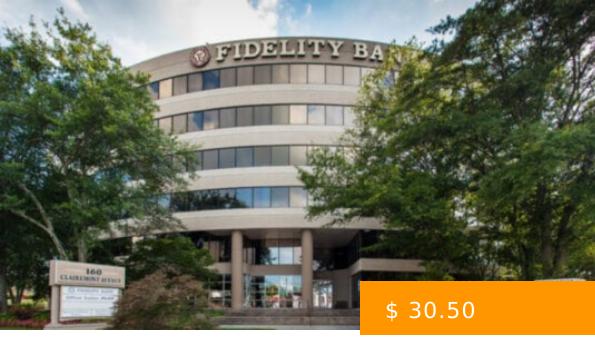

## **160 CLAIREMONT AVE**

https://peachtreecre.com

160 Clairmont Avenue is a high-rise apartment building located in the heart of a bustling city. The building is modern, with a sleek, contemporary design and luxurious amenities. The exterior of the building is made of glass and steel, with a classic black and white color scheme. Inside, the building... 160 Clairemont Ave, Decatur, GA 30030, USA

#### **BASIC FACTS**

Building Name: 160 Clairemont Ave

Type: Office Space

**Lease Type:** Full-Service Office Lease

Parking Ratio/1,000 RSF: 5.1

Building Size (SF): 123,710 sq ft Building Class: Class "A" Office Space Rental Rate (per RSF): \$ 30.50