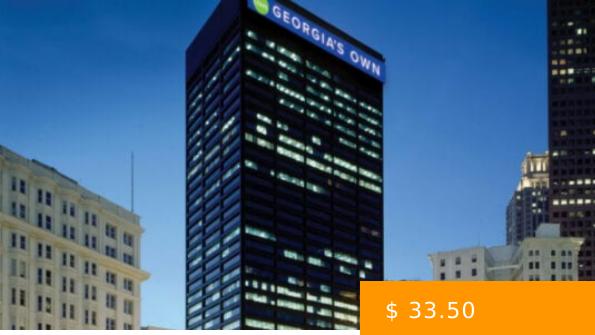

# **100 PEACHTREE**

https://peachtreecre.com

Office Space at 100 Peachtree, find 100% balance, with a full amenity floor to round out the workday. Get in a power workout in the fully equipped fitness center or have a brainstorm session in the tenant lounge. Have everything you need for a 100% workday. Fitness center Tenant lounge...

Equitable Building, 100 Peachtree St NW, Atlanta, GA 30303, USA

- Office Space
- Active Listing

### **BASIC FACTS**

**Building Name:** 100 Peachtree

Type: Office Space

**Lease Type:** Full-Service Office Lease

Parking Ratio/1,000 RSF: 1

Café

Conferencing Facility

Building Size (SF): 622,086 sq ft

Rental Rate (per RSF): \$ 32.50

Year Built/Ren: 1969/1989

Building Class: Class "A" Office Space

Fitness Center

Food Service

WIFI

- 24-Hour Access
- Controlled Access
- Covered Parking
- On-Site Property Management
- On-Site Security
- Tenant Controlled HVAC