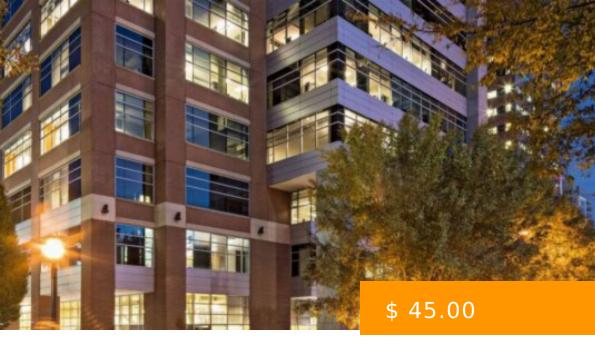

# **10 10TH STREET**

https://peachtreecre.com

10 10th Street is a Class-T smart building for smart people with efficient and robust fiber optic options, redundant power, lobby wi-fi and shared collaboration space. Designed for collaboration, we offer 32,000 sf column-free floor plates, huge windows, a community lounge/game room, conference center, communal lobby, outdoor terrace and more.

On-Site Property Management

On-Site Security

Tenant Controlled HVAC

Building Size (SF): 426,194 sq ft

**Building Class:** Class "A" Office Space

Rental Rate (per RSF): \$ 45.00

Year Built/Ren: 2001

Café